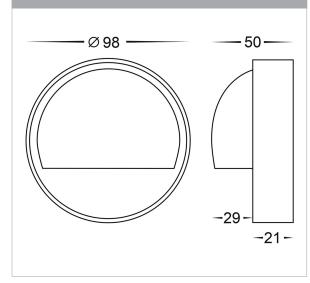

## Aluminium Black Step Lights with Eyelid

| COLOUR TEMPERATURE  | IP RATING              | APPROVALS |  |  |  |
|---------------------|------------------------|-----------|--|--|--|
| Tri-Colour By Havit |                        |           |  |  |  |
| 4000K               | IP65<br>INDOOR/OUTDOOR |           |  |  |  |
| 5500К Наулт         | WEATHERPROOF           |           |  |  |  |
|                     |                        |           |  |  |  |

## **Product Ordering**

| IMAGE | PART NUMBER | <b>COLOUR TEMP</b>      | LUMENS                  | INPUT   | BEAM ANGLE | INCLUDED LED                           |
|-------|-------------|-------------------------|-------------------------|---------|------------|----------------------------------------|
|       | HV2921      | N/A                     | N/A                     | 240v AC | N/A        | G9 25w Max<br>No Globe Supplied        |
|       | HV2922      | N/A                     | N/A                     | 12v DC  | N/A        | G4 20w Max<br>No Globe Supplied        |
|       | HV2923T     | 3000k<br>4000k<br>5500k | 160lm<br>170lm<br>180lm | 240v AC | 120°       | <b>TRI Colour</b><br>2.3w Built in LED |
|       | HV2924T     | 3000k<br>4000k<br>5500k | 160lm<br>170lm<br>180lm | 12v DC  | 120°       | <b>TRI Colour</b><br>2.3w Built in LED |