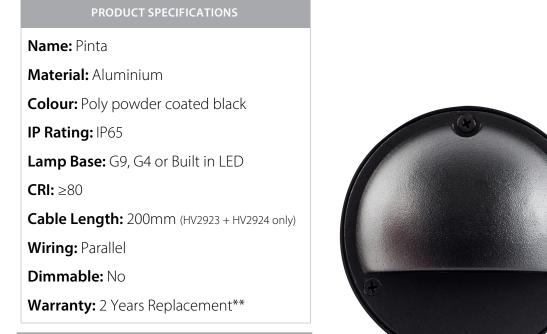

## Aluminium Black Step Lights with Eyelid

| COLOUR TEMPERATURE  | IP RATING              | APPROVALS |  |  |  |
|---------------------|------------------------|-----------|--|--|--|
| Tri-Colour By Havit |                        |           |  |  |  |
| 4000K               | IP65<br>INDOOR/OUTDOOR |           |  |  |  |
| 5500К Наулт         | WEATHERPROOF           |           |  |  |  |
|                     |                        |           |  |  |  |

## **Product Ordering**

| IMAGE | PART NUMBER | <b>COLOUR TEMP</b>      | LUMENS                  | INPUT   | BEAM ANGLE | INCLUDED LED                           |
|-------|-------------|-------------------------|-------------------------|---------|------------|----------------------------------------|
|       | HV2921      | N/A                     | N/A                     | 240v AC | N/A        | G9 25w Max<br>No Globe Supplied        |
|       | HV2922      | N/A                     | N/A                     | 12v DC  | N/A        | G4 20w Max<br>No Globe Supplied        |
|       | HV2923T     | 3000k<br>4000k<br>5500k | 160lm<br>170lm<br>180lm | 240v AC | 120°       | <b>TRI Colour</b><br>2.3w Built in LED |
|       | HV2924T     | 3000k<br>4000k<br>5500k | 160lm<br>170lm<br>180lm | 12v DC  | 120°       | <b>TRI Colour</b><br>2.3w Built in LED |