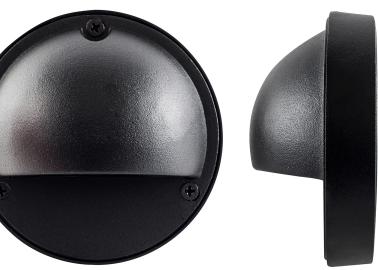

## Aluminium Black Step Lights with Eyelid

| COLOUR TEMPERATURE  | IP RATING              | APPROVALS |  |  |  |
|---------------------|------------------------|-----------|--|--|--|
| Tri-Colour By Havit |                        |           |  |  |  |
| 4000K               | IP65<br>INDOOR/OUTDOOR |           |  |  |  |
| 5500К Наулт         | WEATHERPROOF           |           |  |  |  |
|                     |                        |           |  |  |  |

## **Product Ordering**

| IMAGE | PART NUMBER | <b>COLOUR TEMP</b>      | LUMENS                  | INPUT   | BEAM ANGLE | INCLUDED LED                           |
|-------|-------------|-------------------------|-------------------------|---------|------------|----------------------------------------|
|       | HV2921      | N/A                     | N/A                     | 240v AC | N/A        | G9 25w Max<br>No Globe Supplied        |
|       | HV2922      | N/A                     | N/A                     | 12v DC  | N/A        | G4 20w Max<br>No Globe Supplied        |
|       | HV2923T     | 3000k<br>4000k<br>5500k | 160lm<br>170lm<br>180lm | 240v AC | 120°       | <b>TRI Colour</b><br>2.3w Built in LED |
|       | HV2924T     | 3000k<br>4000k<br>5500k | 160lm<br>170lm<br>180lm | 12v DC  | 120°       | <b>TRI Colour</b><br>2.3w Built in LED |