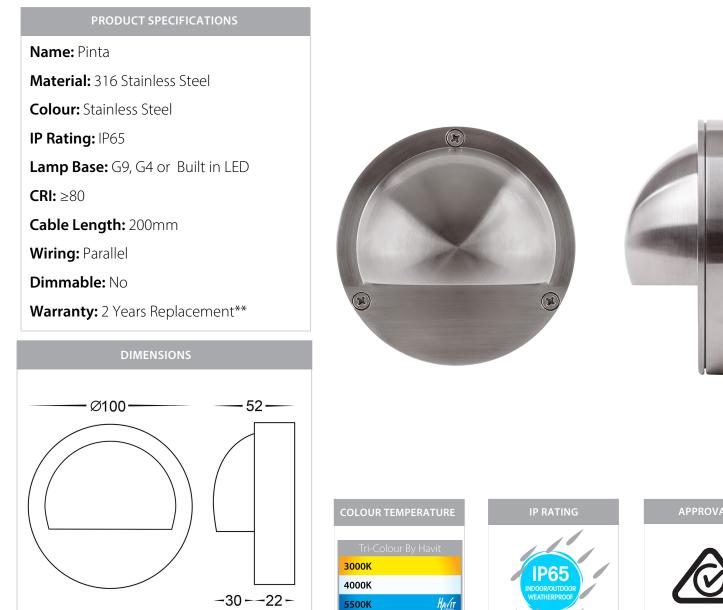

## 316 Stainless Steel Step Lights with Eyelid

## **Product Ordering**

| IMAGE | PART NUMBER | COLOUR TEMP             | LUMENS                  | INPUT   | BEAM ANGLE | INCLUDED LED                           |
|-------|-------------|-------------------------|-------------------------|---------|------------|----------------------------------------|
|       | HV2901      | N/A                     | N/A                     | 240v AC | N/A        | G9 25w Max<br>No Globe Supplied        |
|       | HV2902      | N/A                     | N/A                     | 12v DC  | N/A        | G4 20w Max<br>No Globe Supplied        |
|       | HV2903T     | 3000k<br>4000k<br>5500k | 160lm<br>170lm<br>180lm | 240v AC | 120°       | <b>TRI Colour</b><br>2.3w Built in LED |
|       | HV2904T     | 3000k<br>4000k<br>5500k | 160lm<br>170lm<br>180lm | 12v DC  | 120°       | <b>TRI Colour</b><br>2.3w Built in LED |

12v DC models must be used with suitable 12v DC LED Driver

\* Lumen output measured at source

\*\* See Warranty Terms and Conditions for more information

For more information contact Havit Lighting

ADDRESS: 143 Beauchamp Road Matraville NSW 2036 Australia 
 Tel:
 02 9381 8300