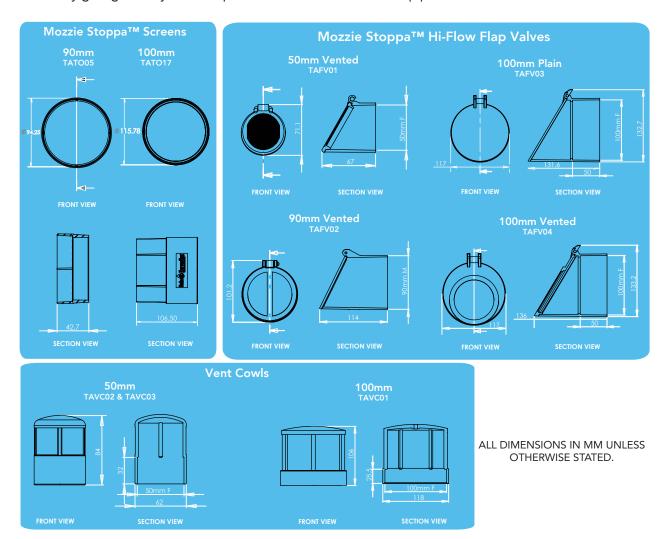

# **Product Specifications**

TATO05 - 90mm M&F Screen TATO17 - 100mm M&F Screen

Product: Mozzie Stoppa Hi-Flow Flap Valves Code:

TAFV01 – 50mm Vented - Plastic Flap Screen

TAFV02 – 90mm Vented – Stainless Steel Flap Screen

TAFV03 – 100mm Plain Flap Valve

TAFV04 – 100mm Vented – Stainless Steel Flap Screen

TAFV01 TAFV02

TAFV04 TAFV03

TAVC01 - 100mm White

TAVC02 - 50mm Black

TAVC03 - 50mm Grey

TAVC01

TAVC02

TAVC03