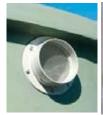

## **Product Description**

Mozzie Stoppa™, improves water quality by keeping pests out of the rainwater tank and allowing the tank water to breathe.

Hi-Flow Flap Valves, allows a rapid flow of water through a double sealed, self cleaning valve that cannot be over rotated and left open.

### Mozzie Stoppa™

- 0.955mm stainless steel screen
- Prevents pests from entering the tank via the overflow
- Allows the tank water to breathe
- Fits directly to 90mm or 100mm pipes

### Mozzie Stoppa™ Screens

The Mozzie Stoppa<sup>TM</sup> incorporates a Male and Female press fitting that does not require solvent cement glue to install. To install, simply press the fitting into the overflow outlet. When selecting a location for the Mozzie Stoppa<sup>TM</sup> consideration must be given to maintenance, the Mozzie Stoppa<sup>TM</sup> must be removable to allow cleaning of the stainless steel mozzie screen. It is important that the Mozzie Stoppa<sup>TM</sup> is not glued to the pipe outlet for easy maintenance.