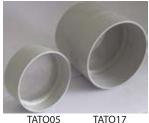

# **Product Specifications**

TATO05 - 90mm M&F Screen TATO17 - 100mm M&F Screen

Product: Mozzie Stoppa Hi-Flow Flap Valves Code:

TAFV01 – 50mm Vented - Plastic Flap Screen

TAFV02 – 90mm Vented – Stainless Steel Flap Screen