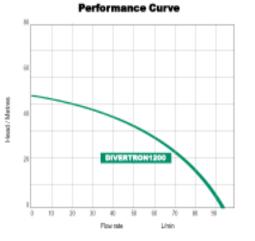

synchronous |
| Motor protection:   | In-built thermal overload   |                   |              |
| Ingress protection: | IP 68                       | Insulation class: | F            |
| Power cable length: | 15 m H07RNF                 | Net weight:       | 11.0 kg      |
| Dimensions:         | 480mm L x 150mm H x 150mm W |                   |              |
|                     |                             |                   |              |

Pump Performance.

Flows to 95 l/m, Heads to 46m

Only sold as

#### Part No: RS3-DIVERTRON1200 List Price \$1200 ex.gst

Distributed by White International Pty Ltd A.B.N. 48 000 119 380 52 - 60 Ashford Avenue NSW 2214 PO Box 4755 Milperra BC 1891 Ph (02) 9783 6000 Fax (02) 9783 6001 SALES HOTLINE 1300 783 601 SALES FAXLINE 02 9783 6003